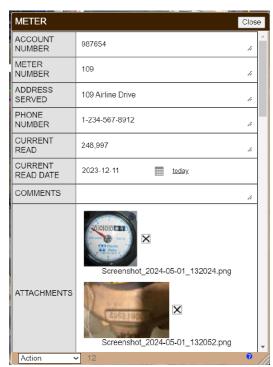

set has its own symbol or shape and can be color coded per different identification point. In the grand scheme of things, that will help separate assets when looking at the big picture. Next, record keeping within the software can be from as basic to as advanced as you would like it. Let's take a customer's meter for example. You can have the account number, name, address, phone number, photo of meter, etc., underneath every customer's meter so all system employees have full access to that information to make their jobs easier. The last example is what I touched on earlier; the flush report. You can store the flush report or gallons flushed, date, and time under each hydrant in your system to keep a separate record for each hydrant which will all but eliminate any mix ups or confusion.





Of course, we could go much deeper into this subject, but I wanted to share a couple basic points that may bring to light what you can do by digitalizing your system's assets. To discuss mapping your system or what digital mapping has to offer, shoot me an email or give me a call: <a href="mailto:bdecker@moruralwater.org">bdecker@moruralwater.org</a> (573) 789-7661



#### When it absolutely, positively must last.

#### We Service:

Manholes
Wet Wells
Pump Stations
Lift Stations
Clarifiers
Aeration Basins

Chlorine Contact Chambers
Potable Water
Secondary Containment
Large Diameter Pipe
...and more

The OBIC lining system is the highest quality protective coating and lining system designed for long life corrosion and infiltration resistance on the market today.

America's underground inf