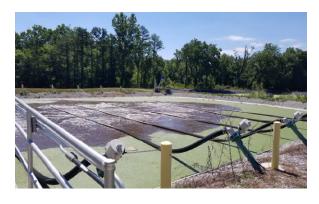

Rate) - Total Cost (TOU Rates)

Difference in Cost = $118.272 - $78.848

Difference in Cost = $39.424
```

By adjusting the rate schedule from the flat rate to the Time-Of-Use rates, the facility stood to save a substantial \$39.424 per day by embracing Time-of-Use Rates.

Armed with this knowledge, Bobby presented his proposal to the town council. With their support, he implemented the optimized rates, leading to significant cost savings and a brighter future for Clear River's wastewater facility.

As Bobby presented his proposal to the town council, he emphasized not only the potential cost savings but also the broader benefits of embracing TOU rates. By optimizing energy usage, the facility could reduce its environmental impact, thus ensuring a more sustainable future for Clear River.



To Bobby's delight, the council embraced his proposal with enthusiasm. With their support, he set his plan into motion, implementing a new schedule that aligned the facility's operation with the fluctuating electricity rates.

In the months that followed, the results were undeniable. The facility's energy bills plummeted, providing much-needed relief to the strained budget. With the savings accrued, Bobby was able to allocate funds towards much-needed repairs and maintenance, ensuring the continued operation of Clear River's vital wastewater infrastructure.

But perhaps most importantly, Bobby's initiative sparked a newfound sense of optimism within the community. Clear River's wastewater facility was no longer seen as a burden but as a beacon of innovation and resilience, setting an exa