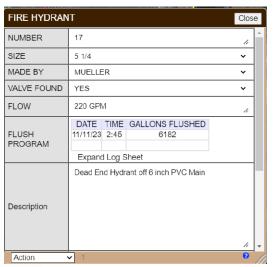

asset has its own symbol or shape and can be color coded per different identification point. In the grand scheme of things, that will help separate assets when looking at the big picture. Next, record keeping within the software can be from as basic to as advanced as you would like it. Let's take a customer's meter for example. You can have the account number, name, address, phone number, photo of meter, etc., underneath every customer's meter so all system employees have full access to that information to make their jobs easier. The last example is what I touched on earlier; the flush report. You can store the flush report or gallons flushed, date, and time under each hydrant in your system to keep a separate record for each hydrant which will all but eliminate any mix ups or confusion.





Of course, we could go much deeper into this subject, but I wanted to share a couple basic points that may bring to light what you can do by digitalizing your system's assets. To discuss mapping your system or what digital mapping has to offer, shoot me an email or give me a call: <a href="mailto:bdecker@moruralwater.org">bdecker@moruralwater.org</a> (573) 789-7661



#### When it absolutely, positively must last.

#### We Service:

Manholes
Wet Wells
Pump Stations
Lift Stations
Clarifiers
Aeration Basins

Chlorine Contact Chambers
Potable Water
Secondary Containment
Large Diameter Pipe
...and more

The OBIC lining system is the highest quality protective coating and lining system designed for long life corrosion and infiltration resistance on the market today.

America's underground i