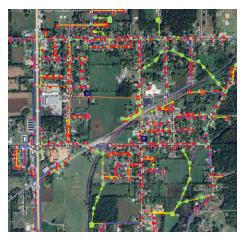

Wayne started with MRWA in January 1999, in the Source Water Protection Program. After six years of that he spent the next eight years building the GIS Mapping Program. Now there is a story that goes with that, as it turns out Wayne was at a MRWA Board Meeting and suggested that MRWA look at helping systems get better maps. He tells the Board that GIS would be a great way to do that. Well, they thought about it and made Wayne the GIS Mapping Specialist. It was an excellent choice, although he will tell you at the time that he had no idea how GIS worked, it has turned out to be one of the most widely used programs